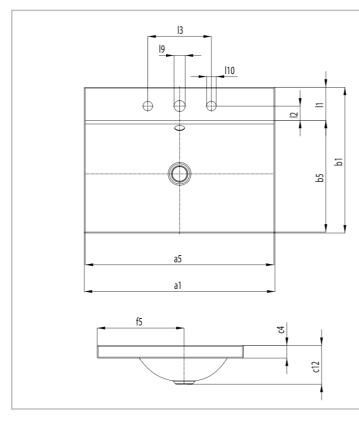

| Model No.                                           |     | 3040  |
|-----------------------------------------------------|-----|-------|
| External length                                     | a1  | 600   |
| Internal length                                     | a5  | 594   |
| External width                                      | b1  | 460   |
| Internal width                                      | b5  | 352,5 |
| Height of rim                                       | c4  | 40    |
| Distance basin surface to bottom edge of waste hole | c12 | 123   |
| Distance outer edge to centre of waste hole         | f5  | 273,4 |
| Depth of tap deck                                   | l1  | 104,5 |
| Distance tap holes to edge                          | 12  | 45    |
| Distance of tap holes                               | 13  | 200   |
| Diameter of centre tap hole                         | 19  | 35    |
| Diameter of outside tap holes (3 tap holes only)    | 110 | 30    |
| Weight of the enamelled washbasin in kg             |     | 7,6   |
|                                                     |     |       |
|                                                     |     |       |