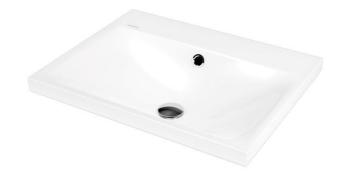

Brand: KALDEWEI, Germany

Name : Silenio 3040 Inset Countertop Basin

Item Code: 9039 0601 3001

Designer: Anke Solomon

Color / Finish: Alpine White

Dimensions: Overall (LxWxH in cm)

60 x 46 x 12.3cm

- · With overflow
- With tap platform
- · Kaldewei Steel Enamel